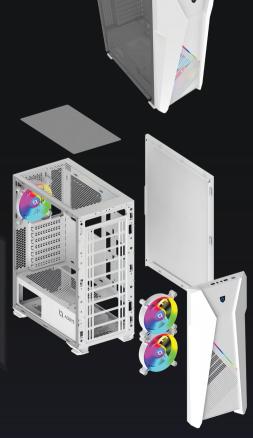

ALL ABOUT GAMING

AVAILABLE COLORS: WHITE / BLACK

- ATX midi-tower PC case without PSU
- Front panel with integrated RGB LED bar
- Illuminated AQIRYS logo
- Transparent side panel made of tempered glass
- RGB lighting controlled by a dedicated button
- Connectors for ARGB headers on compatible motherboards
- Includes three 120 mm fans (RGB illuminated, without PWM support)
- Supports a maximum of eight 120 mm fans
- Water-cooling ready, accepts a wide range of radiators (240/360 mm)
- Ventilated chamber for bottom PSU installation

Illumination: ARGB (fans and LED-bar controlled by LED button on I/O panel)

Supported fans: 8 pieces
Installed fans: 3 pieces

Special features: removable magnetic dust filter,

PSU chamber, cable management outlets