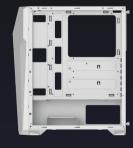

## **TECHNICAL DATA**

Case type: Midi Tower

Materials: Tempered Glass (left side panel), 0.6 mm SPCC steel, ABS

M/B support: Mini-ITX, Micro-ATX, ATX

PSU support: ATX, 175 mm maximum length (bottom installation)

VGA support: 330 mm maximum length
CPU cooler support: 160 mm maximum height

Liquid cooling support: Yes

Drive bays: 2x 3.5", 2x 2.5"

Expansion slots: 7

Front panel I/O: 1x USB 3.0, 2x USB 2.0, HD Audio, LED button

Illumination: ARGB (fans and LED-bar controlled by LED button on I/O panel)

Supported fans: 8 pieces
Installed fans: 3 pieces

Special features: removable magnetic dust filter,

PSU chamber, cable management outlets