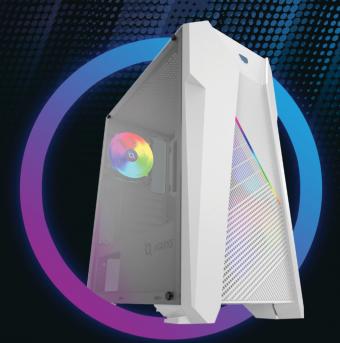

ALL ABOUT GAMING

AVAILABLE COLORS: WHITE / BLACK

- ATX midi-tower PC case without PSU
- Front panel with integrated RGB LED bar
- Illuminated AQIRYS logo
- Transparent side panel made of tempered glass
- RGB lighting controlled by a dedicated button
- Connectors for ARGB headers on compatible motherboards
- Includes three 120 mm fans (RGB illuminated, without PWM support)
- Supports a maximum of eight 120 mm fans
- Water-cooling ready, accepts a wide range of radiators (240/360 mm)
- Ventilated chamber for bottom PSU installation

## **TECHNICAL DATA**

Case type: Midi Tower

Materials: Tempered Glass (left side panel), 0.6 mm SPCC steel, ABS

M/B support: Mini-ITX, Micro-ATX, ATX

PSU support: ATX, 175 mm maximum length (bottom installation)

VGA support: 330 mm maximum length
CPU cooler support: 160 mm maximum height

Liquid cooling support: Yes

Drive bays: 2x 3.5", 2x 2.5"

Expansion slots: 7

Front panel I/O: 1x USB 3.0, 2x USB 2.0, HD Audio, LED button

Illumination: ARGB (fans and LED-bar controlled by LED button on I/O panel)

Supported fans: 8 pieces
Installed fans: 3 pieces

Special features: removable magnetic dust filter,

PSU chamber, cable management outlets