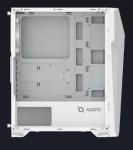

## **TECHNICAL DATA**

Case type: Midi Tower

Materials: Tempered Glass (left side panel), 0.6 mm SPCC steel, ABS

M/B support: Mini-ITX, Micro-ATX, ATX

PSU support: ATX, 175 mm maximum length (bottom installation)

VGA support: 330 mm maximum length
CPU cooler support: 160 mm maximum height

Liquid cooling support: Yes

Drive bays: 2x 3.5", 2x 2.5"

Expansion slots: 7

Front panel I/O: 1x USB 3.0, 2x USB 2.0, HD Audio, LED button

Illumination: ARGB (fans and LED-bar controlled by LED button on I/O panel)

Supported fans: 8 pieces
Installed fans: 3 pieces

Special features: removable magnetic dust filter,

PSU chamber, cable management outlets